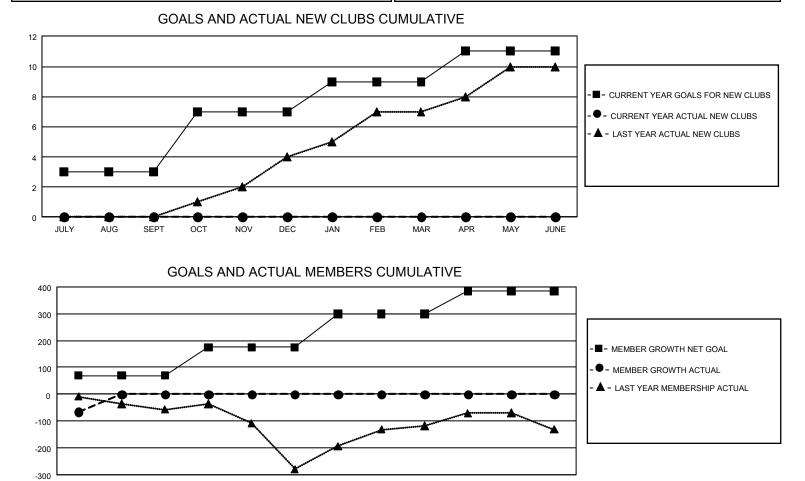

## GAT MONTHLY MEMBERSHIP PROGRESS REPORT

GMT Constitutional Area 8, Group D

REPORT DOES NOT INCLUDE CLUBS IN UNDISTRICTED AREAS.

| Clubs                 |               |           |               | Members               |                        |                         |                                                    |  |
|-----------------------|---------------|-----------|---------------|-----------------------|------------------------|-------------------------|----------------------------------------------------|--|
| RESULTS FOR 2020-2021 |               |           |               | RESULTS FOR 2020-2021 |                        |                         |                                                    |  |
| QUARTER               | NEW CLUB GOAL | NEW CLUBS | DROPPED CLUBS | QUARTER MEMI          | BER GROWTH NET<br>GOAL | MEMBER GROWTH<br>ACTUAL | DROPPED<br>MEMBERS ACTUAL<br>(including transfers) |  |
| JULY/AUG/SEPT         | 9             | 0         | 0             | JULY/AUG/SEPT         | 70                     | 40                      | 101                                                |  |
| OCT/NOV/DEC           | 12            | 0         | 0             | OCT/NOV/DEC           | 105                    | 0                       | 0                                                  |  |
| JAN/FEB/MAR           | 6             | 0         | 0             | JAN/FEB/MAR           | 125                    | 0                       | 0                                                  |  |
| APR/MAY/JUNE          | 6             | 0         | 0             | APR/MAY/JUNE          | 85                     | 0                       | 0                                                  |  |